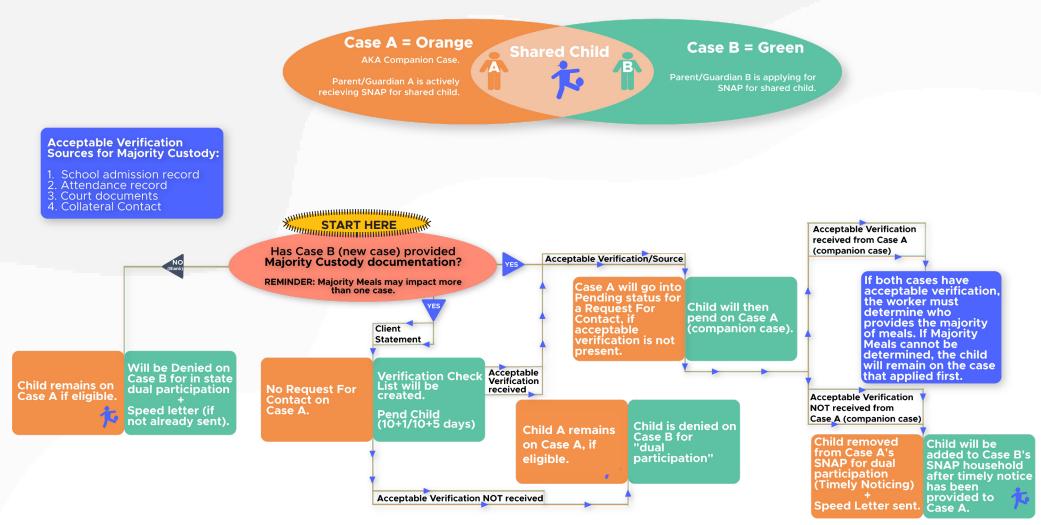

## CHILDREN IN SHARED LIVING ARRANGEMENTS FLOWCHART

SNAP Split Child Custody Clarification Desk Aid

Version 4 | Release Date: April 2024