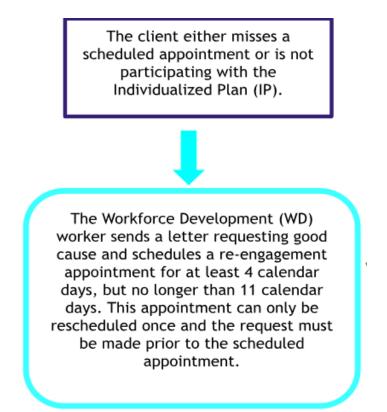

## Re-engagement Detail:

The Re-engagement Detail portion of the CBMS screen is completed when the client begins the re-engagement process. The re-engagement appointment is scheduled following the timeline outlined in Colorado Works rule. The modality of the appointment is selected when the appointment is scheduled. This information will populate onto the reengagement notice that is sent to the client.