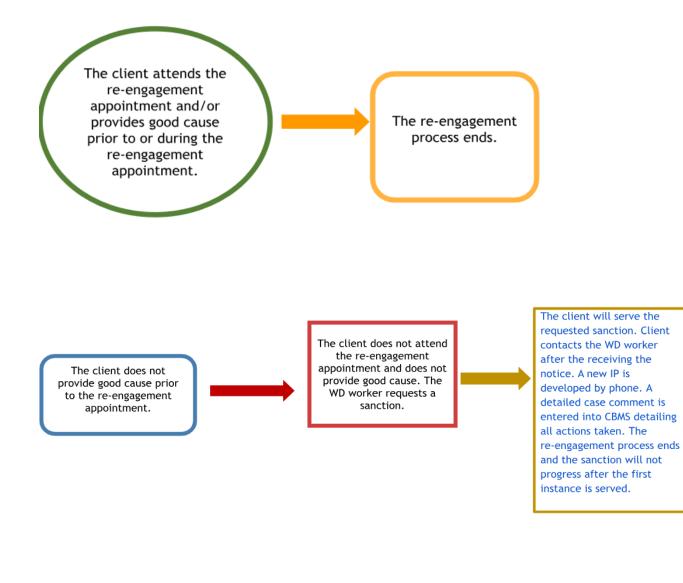

## **Re-engagement Cause Determination Outcome:**

The Cause Determination Outcome of the CBMS screen is completed after the due date to provide good cause and the appointment time has passed. The client must have 11 calendar days to report good cause and nothing should be entered in this screen until after this time has passed. This project will prevent workers from denying good cause when good cause was not provided.