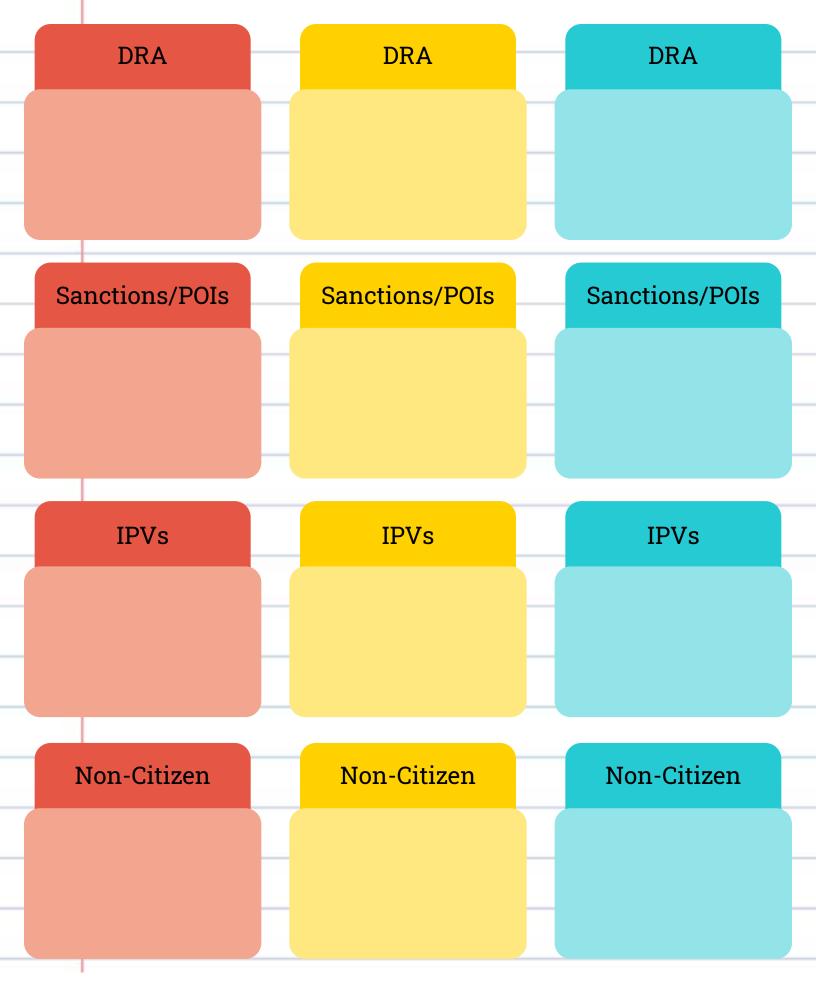

| Client #1                                                          | Client #2                                                          | Client #3                                                          |  |
|--------------------------------------------------------------------|--------------------------------------------------------------------|--------------------------------------------------------------------|--|
| Client ID                                                          | Client ID                                                          | Client ID                                                          |  |
| Name                                                               | Name                                                               | Name                                                               |  |
| DOB                                                                | DOB                                                                | DOB                                                                |  |
| SSN<br>State ID                                                    | SSN<br>State ID                                                    | SSN<br>State ID                                                    |  |
|                                                                    |                                                                    |                                                                    |  |
|                                                                    |                                                                    |                                                                    |  |
| Case Numbers                                                       | Case Numbers                                                       | Case Numbers                                                       |  |
|                                                                    |                                                                    |                                                                    |  |
| Case Numbers<br>Cases this Client ID is a<br>member of, and active | Case Numbers<br>Cases this Client ID is a<br>member of, and active | Case Numbers<br>Cases this Client ID is a<br>member of, and active |  |
| Cases this Client ID is a                                          | Cases this Client ID is a                                          | <br>Cases this Client ID is a                                      |  |
| Cases this Client ID is a member of, and active                    | Cases this Client ID is a member of, and active                    | Cases this Client ID is a member of, and active                    |  |
| Cases this Client ID is a member of, and active                    | Cases this Client ID is a member of, and active                    | Cases this Client ID is a member of, and active                    |  |
| Cases this Client ID is a member of, and active                    | Cases this Client ID is a member of, and active                    | Cases this Client ID is a member of, and active                    |  |