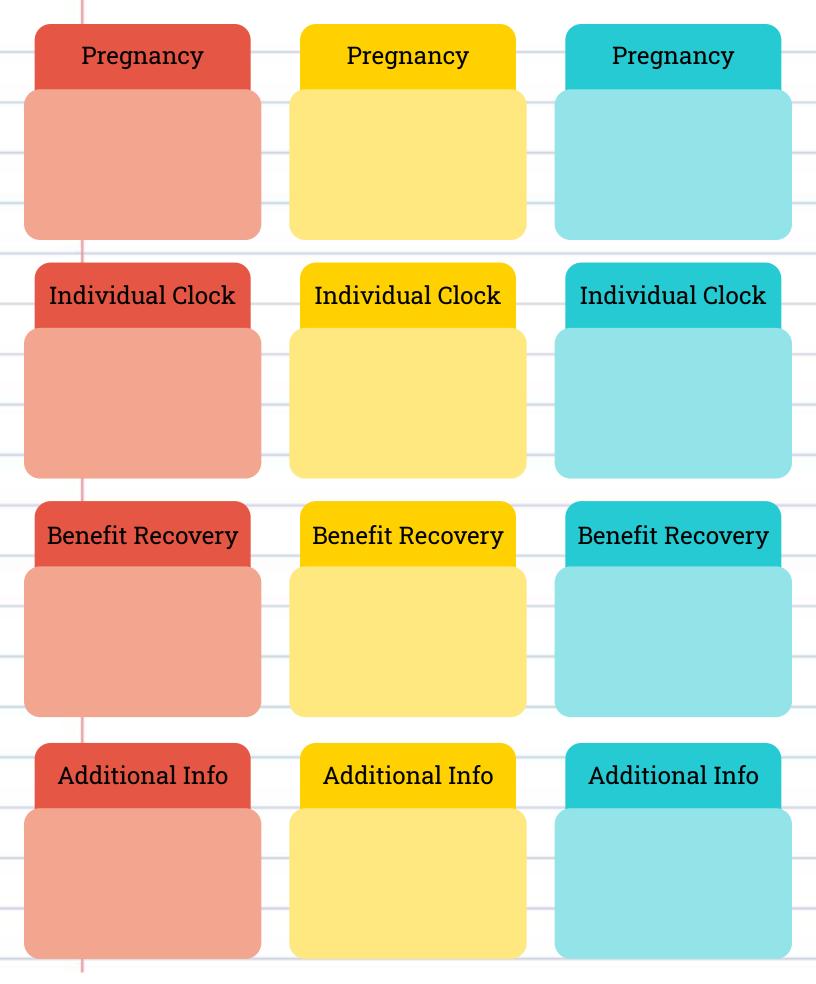

| Client #1                                                          | Client #2                                                          | Client #3                                                          |  |
|--------------------------------------------------------------------|--------------------------------------------------------------------|--------------------------------------------------------------------|--|
| Client ID                                                          | Client ID                                                          | Client ID                                                          |  |
| Name                                                               | Name                                                               | Name                                                               |  |
| DOB                                                                | DOB                                                                | DOB                                                                |  |
| SSN<br>State ID                                                    | SSN<br>State ID                                                    | SSN<br>State ID                                                    |  |
|                                                                    |                                                                    |                                                                    |  |
|                                                                    |                                                                    |                                                                    |  |
| Case Numbers                                                       | Case Numbers                                                       | Case Numbers                                                       |  |
|                                                                    |                                                                    |                                                                    |  |
| Case Numbers<br>Cases this Client ID is a<br>member of, and active | Case Numbers<br>Cases this Client ID is a<br>member of, and active | Case Numbers<br>Cases this Client ID is a<br>member of, and active |  |
| Cases this Client ID is a                                          | Cases this Client ID is a                                          | <br>Cases this Client ID is a                                      |  |
| Cases this Client ID is a member of, and active                    | Cases this Client ID is a member of, and active                    | Cases this Client ID is a member of, and active                    |  |
| Cases this Client ID is a member of, and active                    | Cases this Client ID is a member of, and active                    | Cases this Client ID is a member of, and active                    |  |
| Cases this Client ID is a member of, and active                    | Cases this Client ID is a member of, and active                    | Cases this Client ID is a member of, and active                    |  |