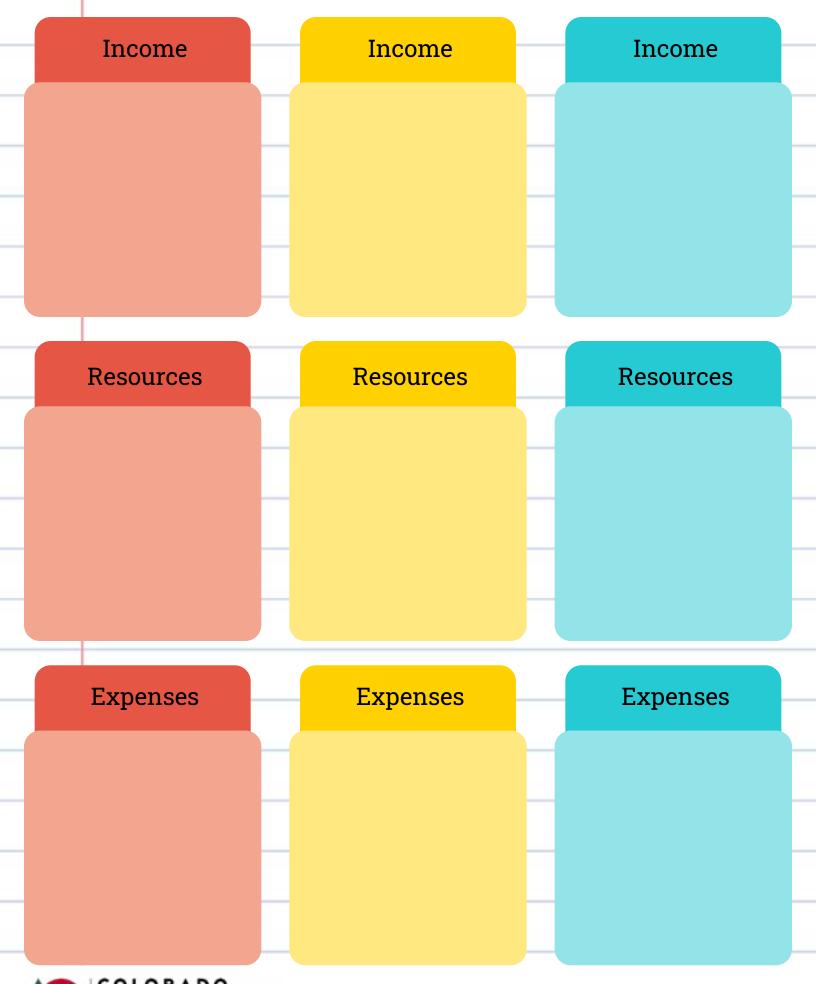

| Client #1                                                          | Client #2                                                          | Client #3                                                          |  |
|--------------------------------------------------------------------|--------------------------------------------------------------------|--------------------------------------------------------------------|--|
| Client ID                                                          | Client ID                                                          | Client ID                                                          |  |
| Name                                                               | Name                                                               | Name                                                               |  |
| DOB                                                                | DOB                                                                | DOB                                                                |  |
| SSN<br>State ID                                                    | SSN<br>State ID                                                    | SSN<br>State ID                                                    |  |
|                                                                    |                                                                    |                                                                    |  |
|                                                                    |                                                                    |                                                                    |  |
| Case Numbers                                                       | Case Numbers                                                       | Case Numbers                                                       |  |
|                                                                    |                                                                    |                                                                    |  |
| Case Numbers<br>Cases this Client ID is a<br>member of, and active | Case Numbers<br>Cases this Client ID is a<br>member of, and active | Case Numbers<br>Cases this Client ID is a<br>member of, and active |  |
| Cases this Client ID is a                                          | Cases this Client ID is a                                          | <br>Cases this Client ID is a                                      |  |
| Cases this Client ID is a member of, and active                    | Cases this Client ID is a member of, and active                    | Cases this Client ID is a member of, and active                    |  |
| Cases this Client ID is a member of, and active                    | Cases this Client ID is a member of, and active                    | Cases this Client ID is a member of, and active                    |  |
| Cases this Client ID is a member of, and active                    | Cases this Client ID is a member of, and active                    | Cases this Client ID is a member of, and active                    |  |