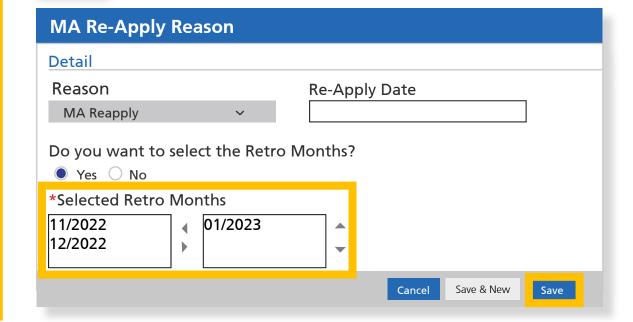

### **Navigating Retro Coverage in CBMS**

1

Retro Coverage is requested by the member and only applies to those meeting the MA Re-Apply criteria.

When an MA Re-Apply date is entered, you will be prompted to select the month(s) for which the member is requesting Retro Coverage. The available selection of month(s) is generated by the system based on the member's Re-Apply application date.

2

Remember to Save and enter Case Comments when complete.