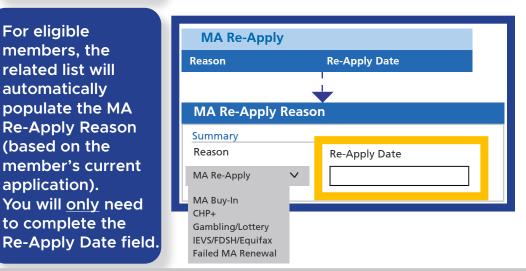

### **Navigating MA Re-Apply in CBMS**

**Navigate to 'Case Individual Program** Prequested' tab.

For eligible members, the related list will automatically populate the MA Re-Apply Reason (based on the member's current application). You will only need to complete the