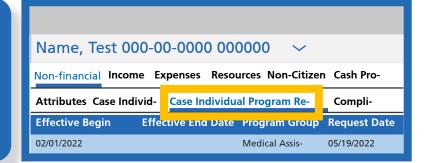

### **Navigating MA Re-Apply in CBMS**

**Navigate to 'Case Individual Program** Prequested' tab.

For eligible members, the related list will automatically populate the MA Re-Apply Reason (based on the member's current application). You will only need to complete the