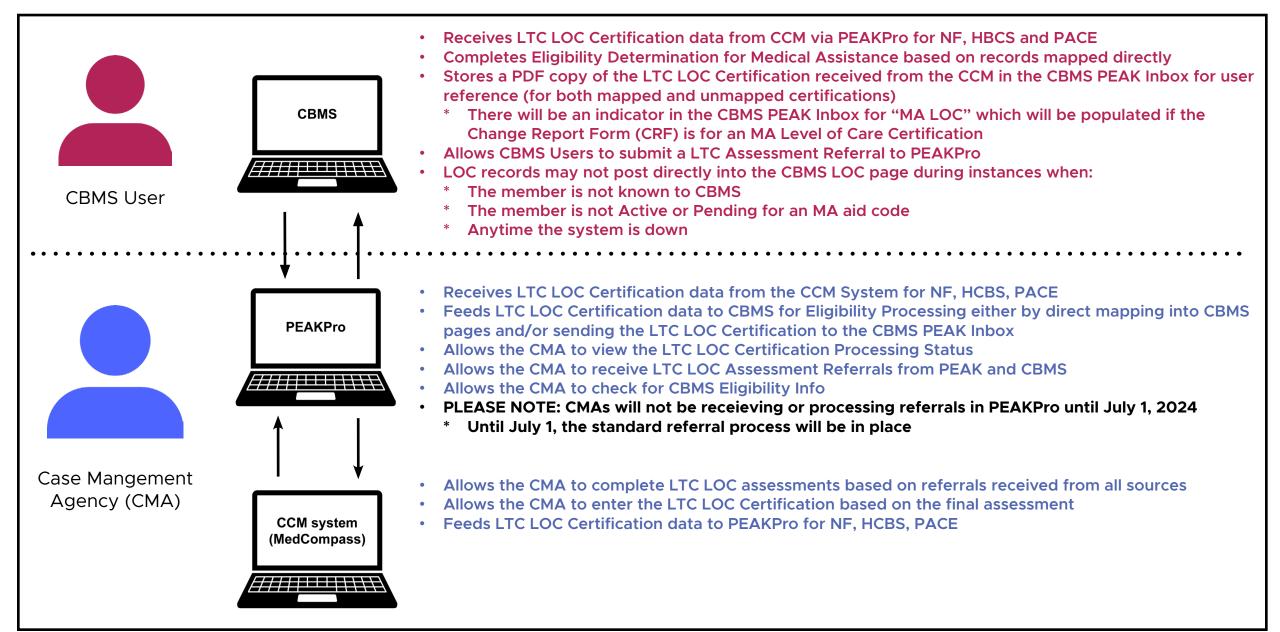

|
| Reports                    | 12/14/2023        |                             |          |          |        |
| Change Type                | 12/14/2023        |                             |          |          |        |
|                            | 12/14/2023        |                             |          |          |        |
|                            | 12/14/2023        |                             |          |          |        |
|                            |                   |                             |          |          | ŀ      |
|                            | 1-10 of 11 record | is 🗉 🛛 🔍 < > >>             | >        | Page     | 1 of 2 |

# The Long-Term Care (LTC) Eligibility Streamline Implementation

### **CBMS, PEAKPro & CCM: System Flow Overview**



# The Long-Term Care (LTC) Eligibility Streamline Implementation

### CBMS, PeakPro & CCM: Referral Step Process/Mapping