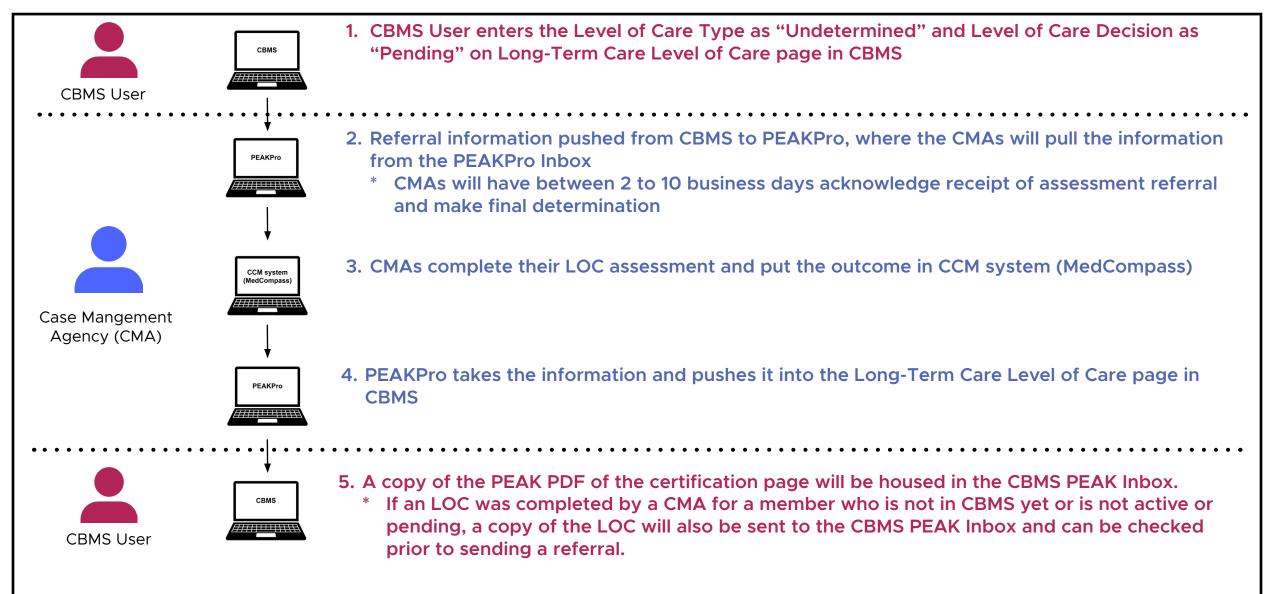

Change Type                | 12/14/2023        |                             |          |          |        |
|                            | 12/14/2023        |                             |          |          |        |
|                            | 12/14/2023        |                             |          |          |        |
|                            |                   |                             |          |          | ŀ      |
|                            | 1-10 of 11 record | is 🗉 🛛 🔍 < > >>             | >        | Page     | 1 of 2 |

# The Long-Term Care (LTC) Eligibility Streamline Implementation

### **CBMS, PEAKPro & CCM: System Flow Overview**



# The Long-Term Care (LTC) Eligibility Streamline Implementation

### CBMS, PeakPro & CCM: Referral Step Process/Mapping