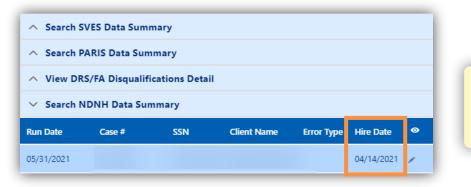

#### SEARCH NDNH DATA SUMMARY

Another new column displaying the "Hire Date" was added to the "Search NDNH Data Summary" related list in the Interfaces Summary screen.

When an NDNH record has an Outcome/Disposition entry and the record is saved it will no longer display after refresh.