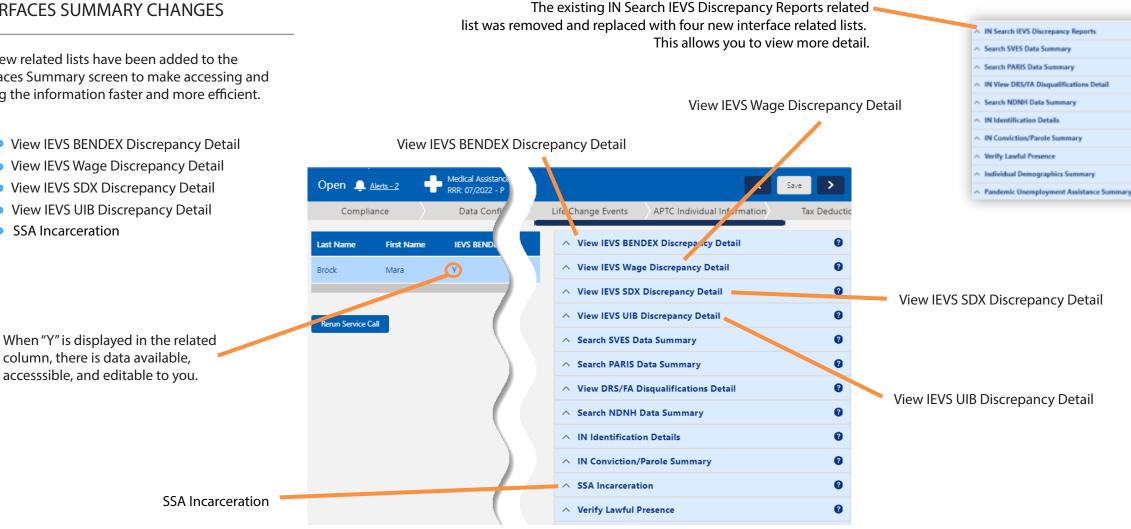

### INTERFACES SUMMARY CHANGES

Five new related lists have been added to the Interfaces Summary screen to make accessing and editing the information faster and more efficient.

- View IEVS BENDEX Discrepancy Detail
- View IEVS Wage Discrepancy Detail
- View IEVS SDX Discrepancy Detail
- View IEVS UIB Discrepancy Detail
- SSA Incarceration

## INTERFACES SUMMARY CHANGES - CONTINUED

The edit feature is now available from the View DRS/FA Disqualifications Detail, Search Paris Data Summary, SSA Incarceration, Identification Details, and Search NDNH Data Summary related lists.

All related lists have edit capability if data exists.

Click the pencil icon to view the full editable screen.

Hey Everyone! All activity we had in Follow Up Activities, is now available with one click from the Interfaces Summary page!