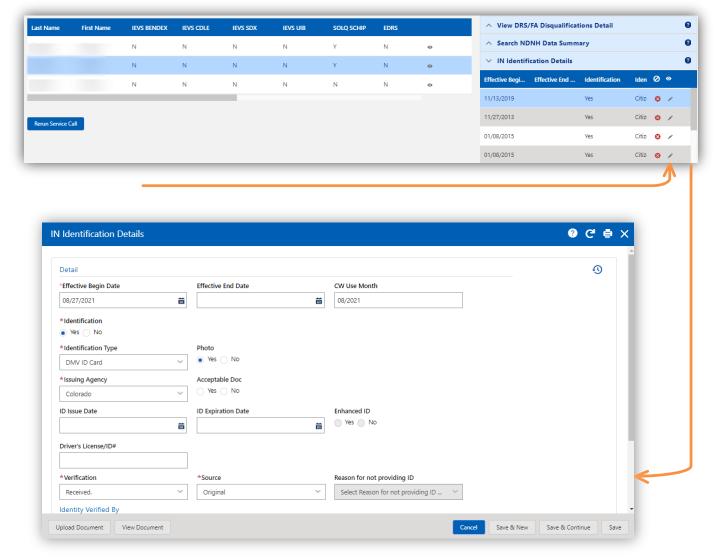

## INTERFACES SUMMARY CHANGES - CONTINUED

The edit feature is now available from the View DRS/FA Disqualifications Detail, Search Paris Data Summary, SSA Incarceration, Identification Details, and Search NDNH Data Summary related lists.

All related lists have edit capability if data exists.

Click the pencil icon to view the full editable screen.

Hey Everyone! All activity we had in Follow Up Activities, is now available with one click from the Interfaces Summary page!