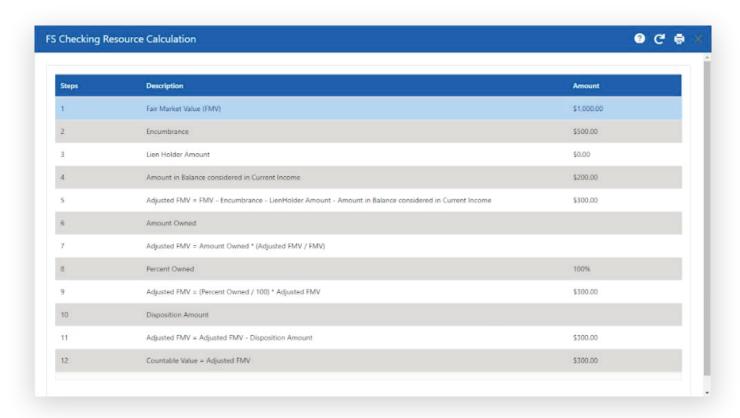

## **Resource Calculation Screen**

A new screen will be created to display the total countable value for each resource for Adult Financial, SNAP and Medical Assistance programs.

- The resource calculation will display dynamically based on Resource and program in context.
- Aid code will be considered to determine which calculation needs to be determined for Burial and one for Non-Burial for Adult financial.

The new resource calculation will only be populated after EDBC has been run.