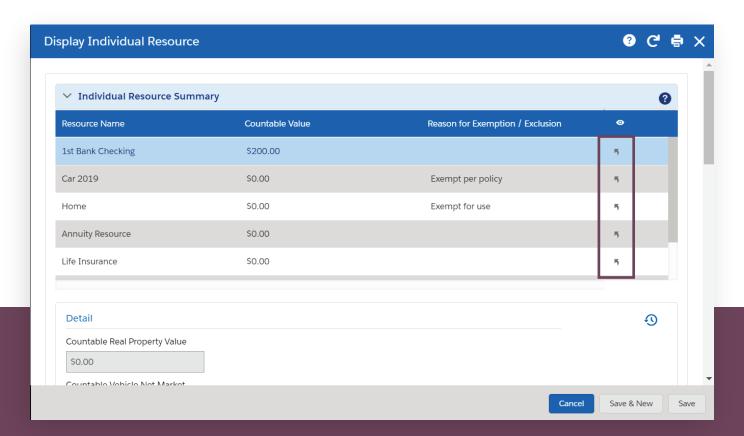

# **Display Individual Resource Screen**

The Display Individual Resource screen will have a new icon next to each resource in the display list which will open the Resource Calculation screen.

To view the details select the arched arrow for each resource listed.

The arched icon will be enabled only when the resource is not exempted.