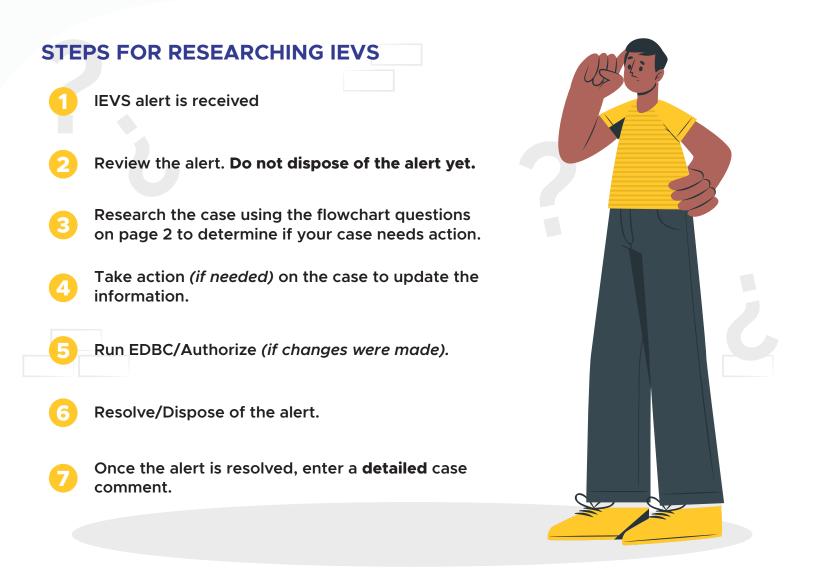

## **IEVS RESEARCH**

The Income Eligibility Verification System (IEVS) must be reviewed, researched, and resolved every time a case is touched in CBMS. It is important that you do not resolve/dispose of an IEVS alert until research has been completed.