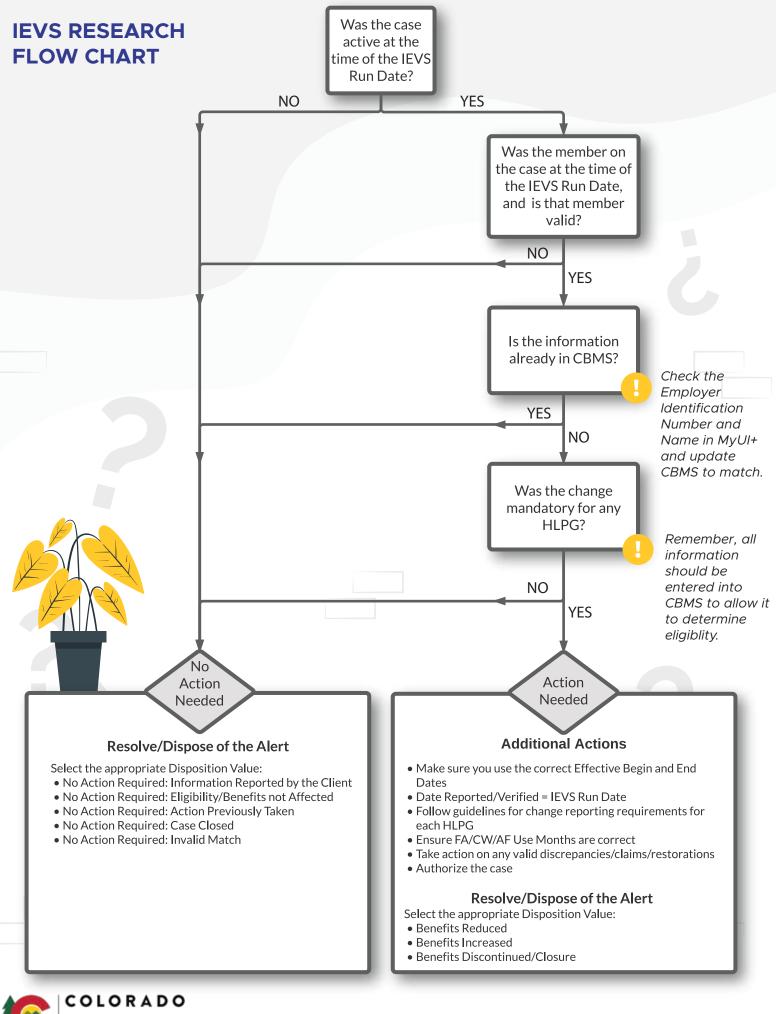

## **IEVS RESEARCH**

The Income Eligibility Verification System (IEVS) must be reviewed, researched, and resolved every time a case is touched in CBMS. It is important that you do not resolve/dispose of an IEVS alert until research has been completed.