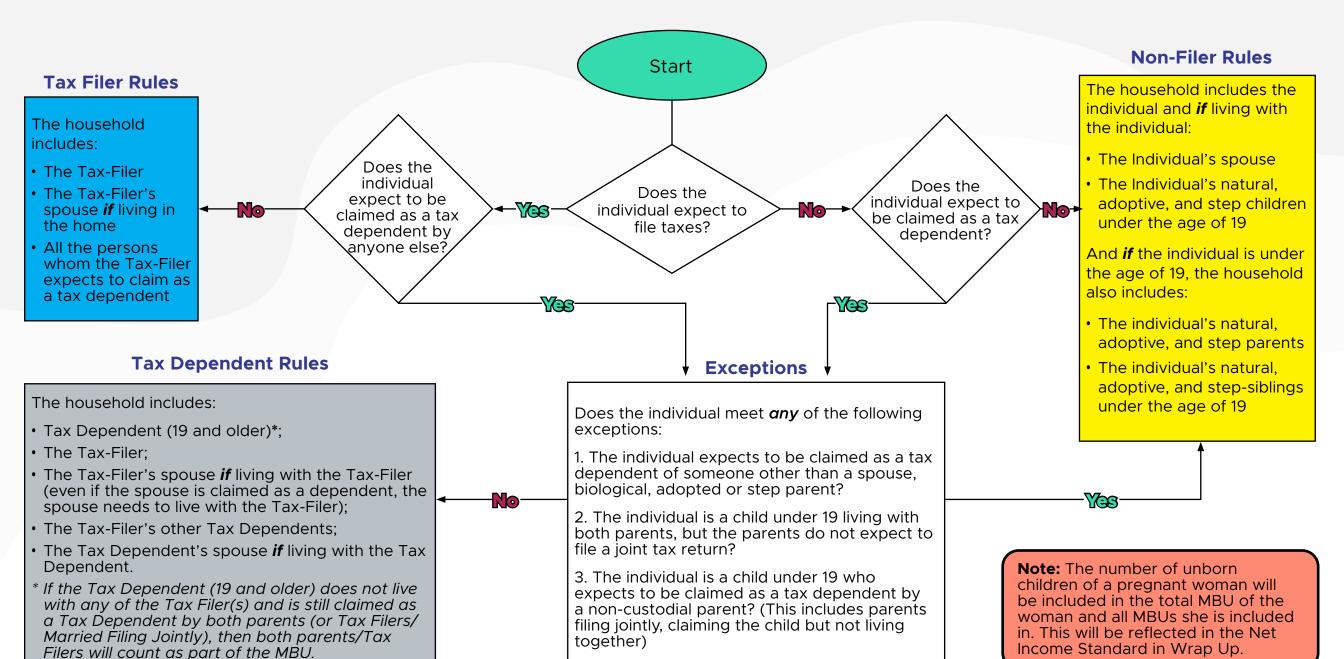

# MBUS ARE BASED ON TAX FILING RELATIONSHIPS AS WELL AS LEGAL AND BIOLOGICAL RELATIONSHIPS.

**Tax Relationship** (who will be filing taxes together?)

- Tax Filer- An individual, head of household or married couple who expects to file a tax return
- Tax Dependent- Anyone expected to be claimed as a dependent by a Tax Filer
- Non-Filer- An individual who neither files a tax return nor is claimed as a tax dependent

### USING THE MBU FLOW CHART

\*Remember: Each individual's MBU will be determined separately.

# UNDERSTANDING WRAP UP

In wrap up, MBU will be displayed as **Participation Status** and will show each person as either Eligible, Counted or Excluded in <u>that person's</u> MBU based on the Tax Filer Rules.