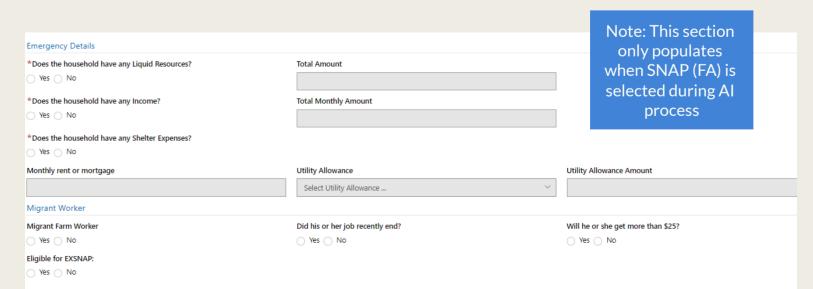

# **Expedited SNAP Data Entry**

### Application Initiation / Applicant Information / Emergency Details

Remember: Always complete data entry for all eligibility criteria on the appropriate pages within CBMS