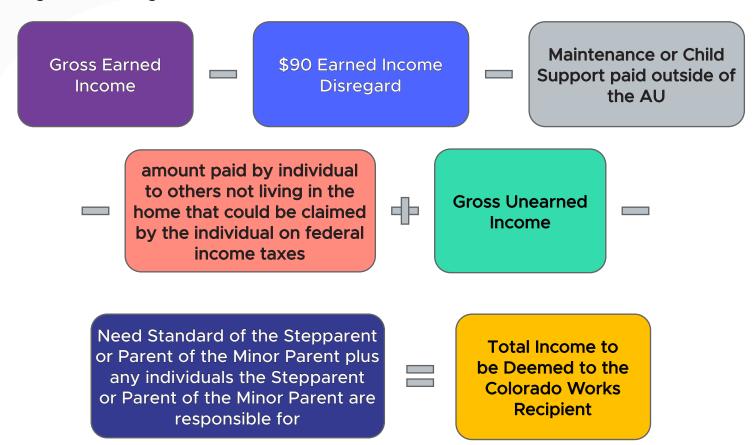

CBMS will use the data entry of Step-Parent and Non Recipient Parent of a Minor Parent Income to determine amount to be deemed

The Step-Parent/Minor Parent income will be deemed to the Colorado Works Household using the following calculation: