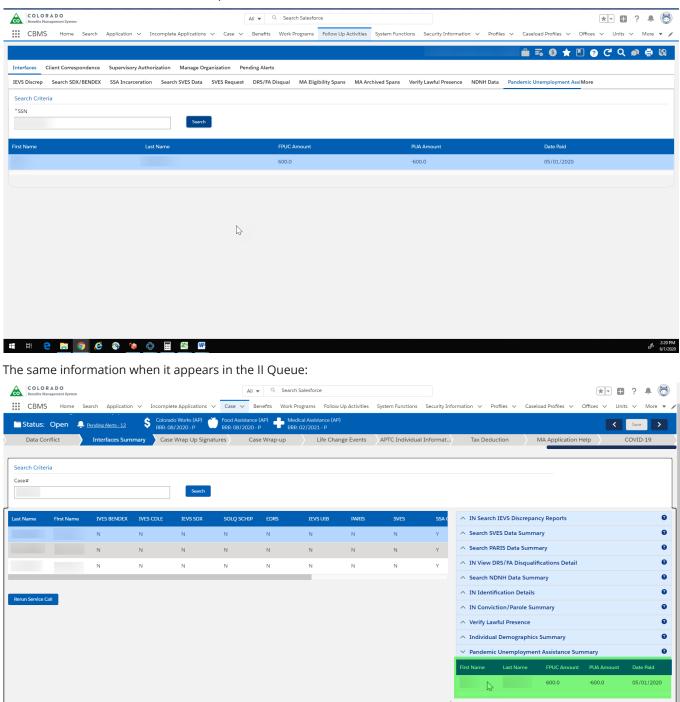

## 14117 CBMS Emergency Pandemic Unemployment Assistance Interface

**CBMS Emergency Pandemic Unemployment Assistance (PUA) Interface** will provide verification of Federal UIB payments. These are not the same payments verified through CUBS.

This new interface will verify: FPUC (Federal Pandemic Unemployment Compensation) and the PUA (Pandemic Unemployment Assistance) currently paid in addition to the FPUC. The PUA interface will not verify Colorado Unemployment Insurance Benefits (UIB) or the PUA payments associated with state UIB. Those payments must still be verified through CUBS.

The new PUA screen found in Follow Up Activities, Interfaces: