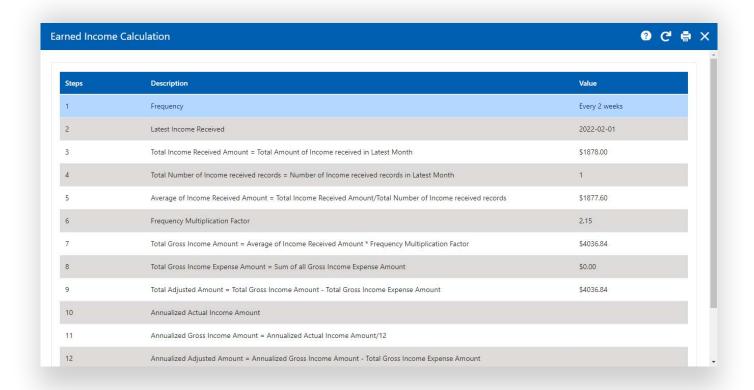

#### **Income Calculation Screen**

A new screen will be created to display the income calculation for each countable income type for Adult Financial, SNAP, Colorado Works, and Medical Assistance programs.

- The new income calculation will only be populated after EDBC has been run.
- The income calculation will display dynamically based on the income type (countable) and records entered.