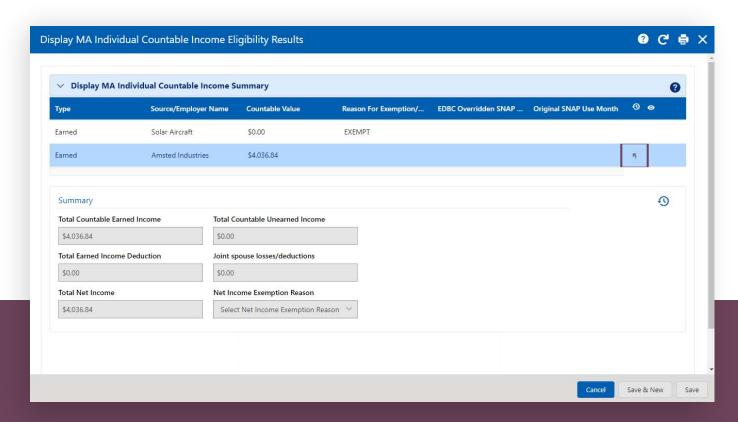

## **Display Individual Countable Income Screen**

The Display Individual Countable Income screen will have a new icon next to each countable income type in the display list which will open the Countable Income screen.

To view the details select the arched arrow for each income type listed.