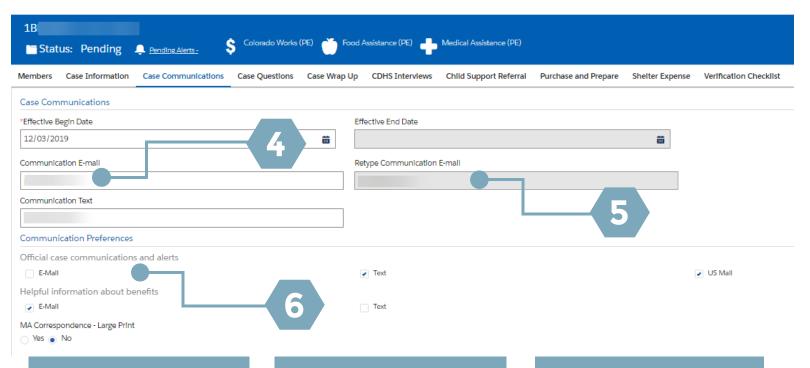

The Case Communications tab in CBMS will also be updated to align with the contact information changes made in PEAK.

#### 4. Communication Email

The email field on the Case Communications tab will be enabled so the CBMS user can make any updates if necessary.

#### 5. Retype Communication Email

If a CBMS user is updating an email address for a member who has already opted in for email communications, they will need to verify the email by re-entering it in the "Retype Communication Email" field.

### 6. Communication Preferences

Official Case Communications and Alerts Client Correspondence alerts (email and/or text).

Helpful Information about Benefits Informational alerts (email and/or text)

CBMS users can only make updates. Members will still need to opt-in and opt-out in PEAK.