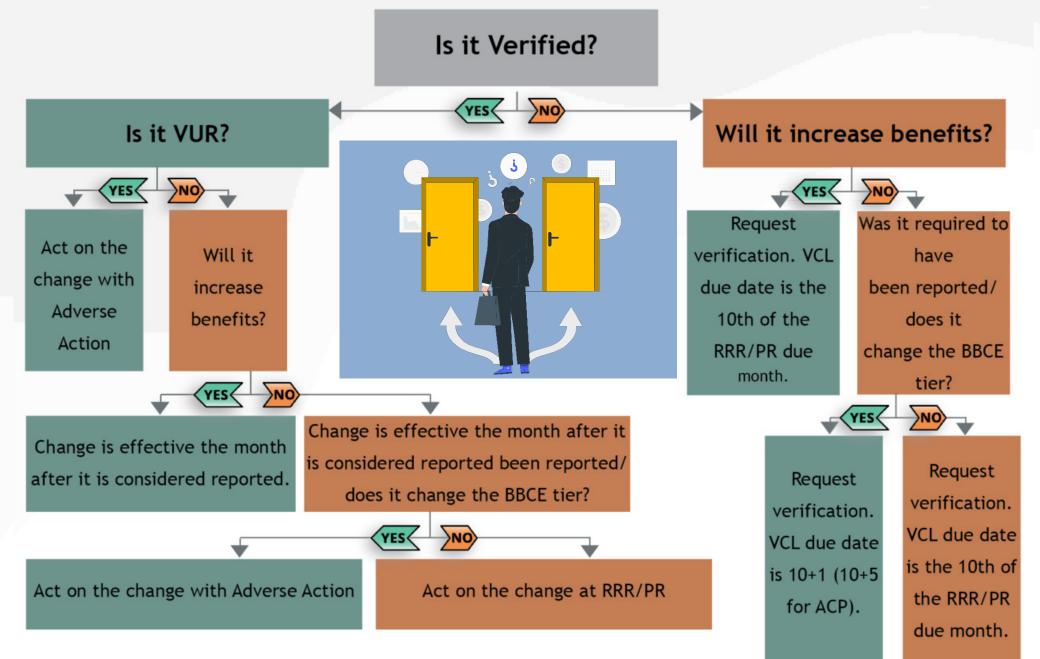

## **BBCE ACTING ON MID-CERT CHANGES TEXT VERSION**

- 1. Is it verified? If Yes, go to the next step. If no go to step 5.
- 2. Is it VUR? If Yes, Act on the change with Adverse Action. If no, go to the next step.
- 3. Will it increase benefits? If Yes, Change is effective the month after it is considered reported. If no, go to the next step.
- 4. Was it required to have been reported/does it change the BBCE tier? If Yes, Act on the change with Adverse Action. If no, act on the change at RRR/PR. Stop here.
- 5. Will it increase benefits? If Yes, Request verification. VCL due date is the 10th of the RRR/PR due month. If no, go to the next step.
- 6. Was it required to have been reported/does it change the BBCE tier? If Yes, Request verification. VCL due date is 10+1 (10+5 for ACP). If no, Request verification. VCL due date is the 10th of the RRR/PR due month.