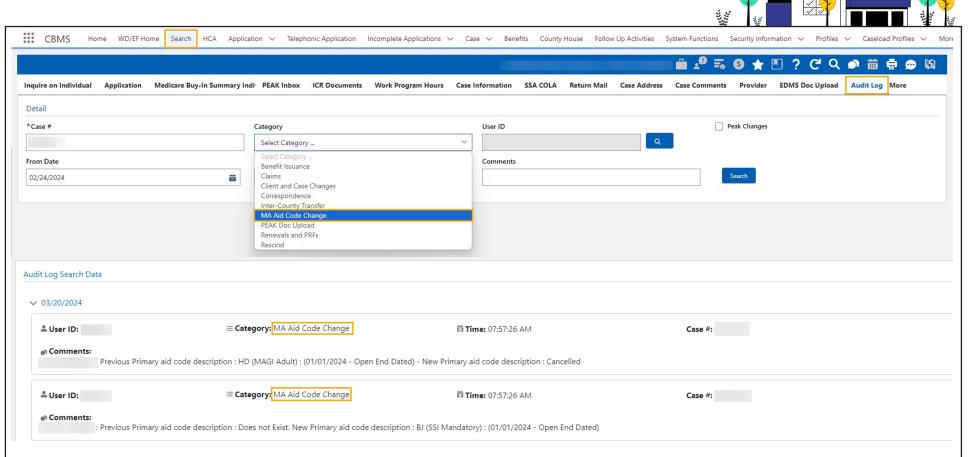

## **AUDIT LOG PAGE - MA AID CODE CHANGE**

The Audit Log page in CBMS can be found using the Search tab on the home page and then by selecting the Audit Log tab.

In order to see the MA Aid Code Change search data, select MA Aid Code Change in the Category drop-down in addition to appropriate search criteria (Case Number, date range, etc.).