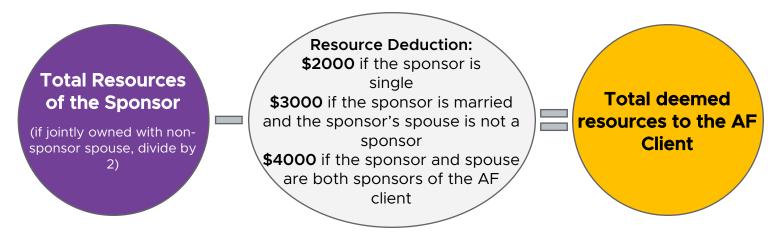

nsor deeming exception\*, the following information will be entered into CBMS and requested via VCL:

- Income and Resources of the Sponsor
- Number of people in the Sponsor's household
- Number of individuals sponsored

\*Note: If verified, will be deemed to the Non-Citizen. If not verified, the AF Client will be denied

CBMS will use the data entry of Sponsor Income and Resources to determine amount to be deemed

\*Note: For AND-SO customers, the Indigence Exception requires sponsor information is verified to complete the calculation < Client's Resource Limit AND Client + Sponsor income is < 125% FPL)

### INCOME DEEMING

The sponsor's income will be deemed to the AF client using the following calculation:



### RESOURCE DEEMING

The Sponsor's resources will be deemed to the AF Client