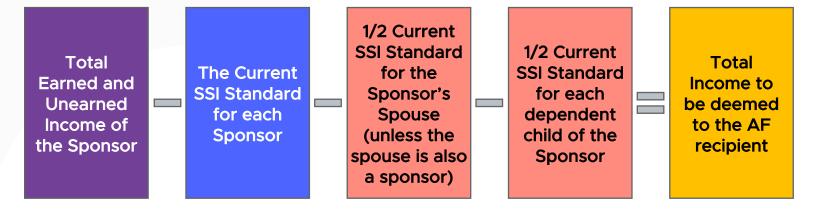

### INCOME DEEMING

The sponsor's income will be deemed to the AF client using the following calculation: