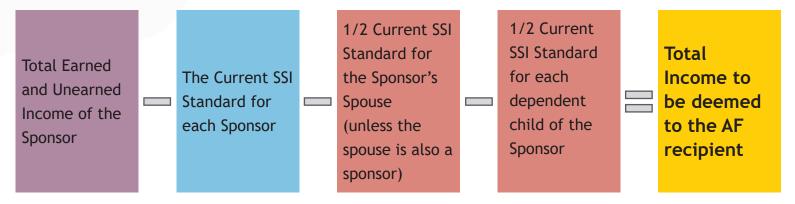

### **Income Deeming**

The sponsor's income will be deemed to the AF client using the following calculation: