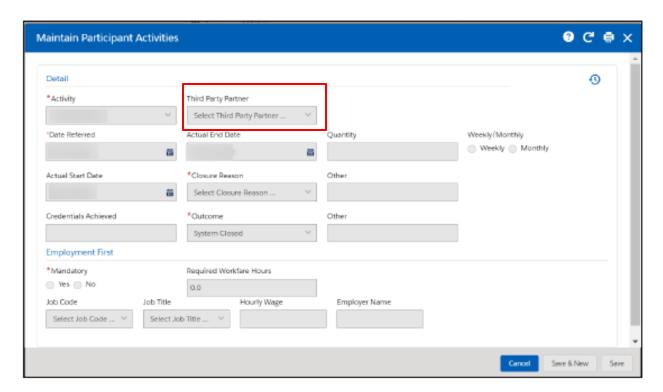

County users should not change or update the value in the field **Third-Party Partner** which is located on the **Maintain Participant Activities** page.

This field will only be used by Third-Party Partners for Employment First and has no impact on county programming.